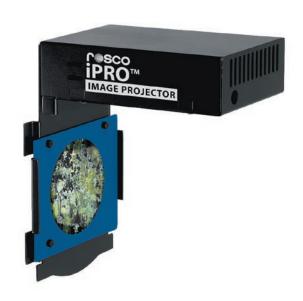

## iPro® Image Projector

The Rosco iPro makes projecting custom images, fast, easy and cost effective. Designed as an accessory to fit into the iris slot of typical theatrical luminaires, the ImagePro cools and protects a plastic slide - which has been printed from an inkjet printer! Use either consumer transparency film or for superior results, print onto Rosco iPro Slide Film which has been developed specifically for making iPro Slides.

An iPro Slides can be made from any image –black and white graphics to full color photos – and will last between 15 and 50 hours before needing to be replaced. Using the iPro, a designer has complete freedom to create exactly the right image for the design with few concerns for budgets or time constraints.